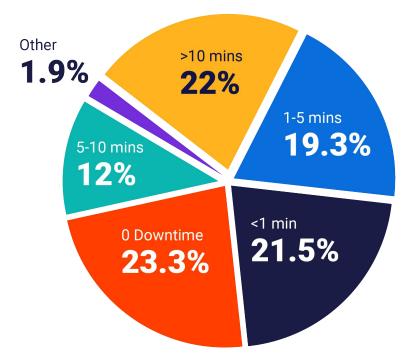

# 2. Problems surface that take too long to resolve

say it's unacceptable for their Postgres DB to be down more than 10 minutes! minutes!

For your current production systems, how long is it acceptable to be down after a crash/incident?

State of Postgres 2022, Timescale,

7