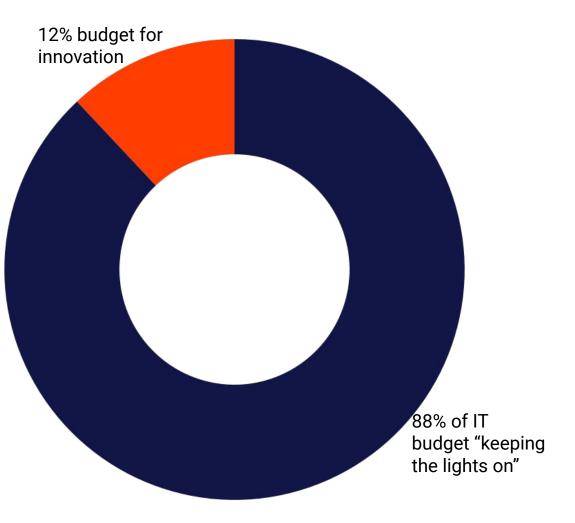

# 5. Strategic initiatives are not getting accomplished

Only 12% of the average IT budget remains for innovation

Gartner: IT Key Metrics Data 2023, Dec 2022